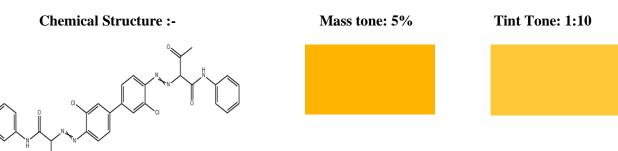

# **Pigment Yellow 13 Technical Data Sheet**

**General Description:-**

#### **Physical Properties:-**

| Trade Name     | Pigment Yellow 13     | Appearance            | Reddish Yellow Powder |  |  |
|----------------|-----------------------|-----------------------|-----------------------|--|--|
|                |                       | Sieve Residue on 45 µ | <1%                   |  |  |
| CAS NO         | 5102-83-0             | Moisture Content      | Max.1%                |  |  |
| Chemical Class | Diarylide Yellow AAMX | Electric Conductivity | ≤500                  |  |  |
|                |                       | (us/cm)               |                       |  |  |
| EU No.         | 225-822-9             | PH Value              | 7.0-8.0               |  |  |
| Hue            | Greenish Yellow       | Bulk Density          | 1.5 gm /cm3           |  |  |